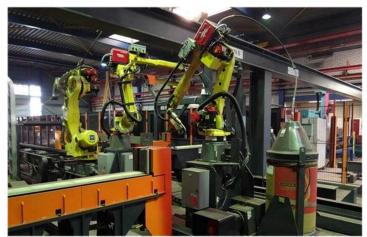

#### Robots

Packages Includes Fanuc R2000 iB/165F robots for pick and place (1000 hours) 2 Fanuc Arcmate 120iC/10L for pre-welding and welding robot (800 hours)

# Why buy an Automated Beam Welding Line?

For a 100-ton typical commercial building 48% of the assembly can be done completely automatically. 5% of the accessories can be tacked by an operator and the Beam Master will complete the welding. 80% of accessories can be handled by the system.