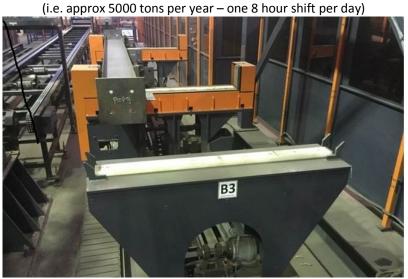

Average production so 2.5 tons per hour

The line was in working condition prior to dismantling
The equipment can be installed and set up at an additional cost

To see a similar System follow this link https://www.beam-master.com/ to video