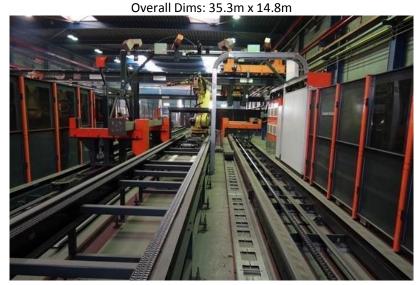

Average production so 2.5 tons per hour

The line was in working condition prior to dismantling
The equipment can be installed and set up at an additional cost

To see a similar System follow this link https://www.beam-master.com/ to video