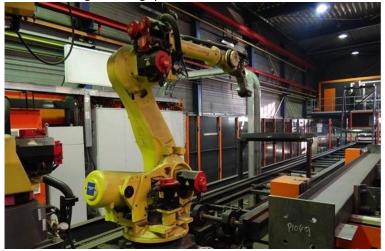

#### Robots

Packages Includes Fanuc R2000 iB/165F robots for pick and place (1000 hours) 2 Fanuc Arcmate 120iC/10L for pre-welding and welding robot (800 hours)

# Why buy an Automated Beam Welding Line?

For a 100-ton typical commercial building 48% of the assembly can be done completely automatically. 5% of the accessories can be tacked by an operator and the Beam Master will complete the welding. 80% of accessories can be handled by the system.